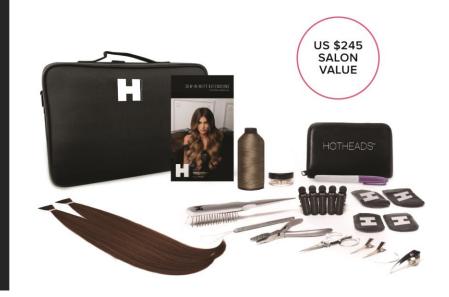

#### WHAT YOU GET:

- FREE Toolkit\* with all the tools and supplies stylists need to get started. A \$245 Value!
- Individual Attention: 10 Attendees per Educator. Priceless!
- E-Certificate

# WEFT TOOLKIT\*

WITH PRACTICE HAIR

X155 - HH Weft Tool Pouch with items X151, X152, X153 and X154 inside

X151 - HH Bead Looper

**X152 -** HH Weft Plier 5" w/channels

X153 - HH Curved C Needle 3 ct

**X154 -** HH Curved Sewing Scissor 11 cm

**X157 -** HH Sectioning Ring

**X160 -** HH Velcro Grippers 4 ct

X158 - HH Rattail

**X163 -** HH Blonde 5 mm Silicone Beads 250 ct

llonde X166 - HH Ash Blonde Beads Nylon Thread 1400 m

X168 - HH Single

Prong Clips 10 ct

**X167 -** HH Hair Clips (Alligator) 6 ct

**X169 -** HH Medical Marker

X200 -HH Case

1 piece synthetic practice hand tied weft 14" length

1 piece synthetic practice machine weft 18" length

<sup>\*</sup>Weft Toolkit items and pricing vary based on distributor.