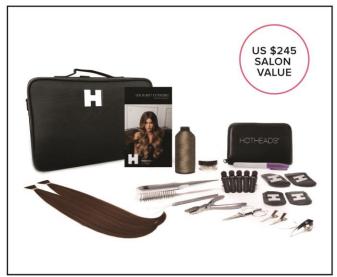

#### WHAT YOU GET:

- FREE Toolkit\* with all the tools and supplies stylists need to get started. A \$245 Value!
- Individual Attention: 10 Attendees per Educator. Priceless!
- E-Certificate

# WEFT TOOLKIT\*

WITH PRACTICE HAIR

X155 - HH Weft Tool Pouch with items X151, X152, X153 and X154 inside

X151 - HH Bead Looper

**X152 -** HH Weft Plier 5" w/channels

X153 - HH Curved C Needle 3 ct

**X154 -** HH Curved Sewing Scissor 11 cm

**X157 -** HH Sectioning Ring

**X160 -** HH Velcro Grippers 4 ct

X158 - HH Rattail

**X163 -** HH Blonde 5 mm Silicone Beads 250 ct

llonde X166 - HH Ash Blonde Beads Nylon Thread 1400 m

X168 - HH Single

Prong Clips 10 ct

**X167 -** HH Hair Clips (Alligator) 6 ct

**X169 -** HH Medical Marker

X200 -HH Case

1 piece synthetic practice hand tied weft 14" length

1 piece synthetic practice machine weft 18" length

<sup>\*</sup>Weft Toolkit items and pricing vary based on distributor.